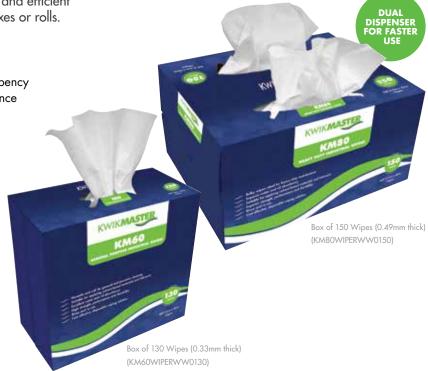

# **GENERAL PURPOSE & HEAVY DUTY INDUSTRIAL WIPERS**

The Kwikmaster KM60 & KM80 Industrial Wipers come in two thicknesses (0.49mm and 0.33mm for super quick and efficient absorbency) and are conveniently available in boxes or rolls.

### **MATERIAL**

25% Polypropylene and 75% Cellulose.

|                  | COMPARISON CHART |                    |  |  |
|------------------|------------------|--------------------|--|--|
|                  | KM60             | KM80<br>Box of 150 |  |  |
|                  | Box of 130       |                    |  |  |
|                  |                  | Roll of 540        |  |  |
| WIPE THICKNESS   | 0.33mm thickness | 0.49mm thickness   |  |  |
| LIQUID CAPACITY  | 440%             | 358%               |  |  |
| TENSILE STRENGTH | (N/5cm) 21       | (N/5cm) 21         |  |  |
| ABSORBENCY SPEED | mm/30s) 35       | mm/30s) 29         |  |  |

Roll of 540 (0.49mm thick) (KM80WIPERWW0540)

| CODE            | DESCRIPTION                                               | MATERIAL              | SHEETS | SHEET SIZE     | UOM   |
|-----------------|-----------------------------------------------------------|-----------------------|--------|----------------|-------|
| KM60WIPERWW0130 | KM60 - Pop Up Box - General Purpose Wipers (0.33mm thick) | 25% PP+ 75% Cellulose | 130    | 23cm x 41cm    | 8/CTN |
| KM80WIPERWW0150 | KM80 - Dual Pop Up Box - Heavy Duty Wipers (0.49mm thick) | 25% PP+ 75% Cellulose | 150    | 31.5cm x 41cm  | 4/CTN |
| KM80WIPERWW0540 | KM80 - Heavy Duty Wipers Roll (0.49mm thick)              | 25% PP+ 75% Cellulose | 540    | 31.5cmx 34.5cm | 1/CTN |