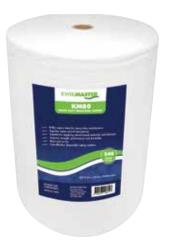

Roll of 540 (0.49mm thick) (KM80WIPERWW0540)

| CODE            | DESCRIPTION                                               | MATERIAL              | SHEETS | SHEET SIZE     | UOM   |
|-----------------|-----------------------------------------------------------|-----------------------|--------|----------------|-------|
| KM60WIPERWW0130 | KM60 - Pop Up Box - General Purpose Wipers (0.33mm thick) | 25% PP+ 75% Cellulose | 130    | 23cm x 41cm    | 8/CTN |
| KM80WIPERWW0150 | KM80 - Dual Pop Up Box - Heavy Duty Wipers (0.49mm thick) | 25% PP+ 75% Cellulose | 150    | 31.5cm x 41cm  | 4/CTN |
| KM80WIPERWW0540 | KM80 - Heavy Duty Wipers Roll (0.49mm thick)              | 25% PP+ 75% Cellulose | 540    | 31.5cmx 34.5cm | 1/CTN |